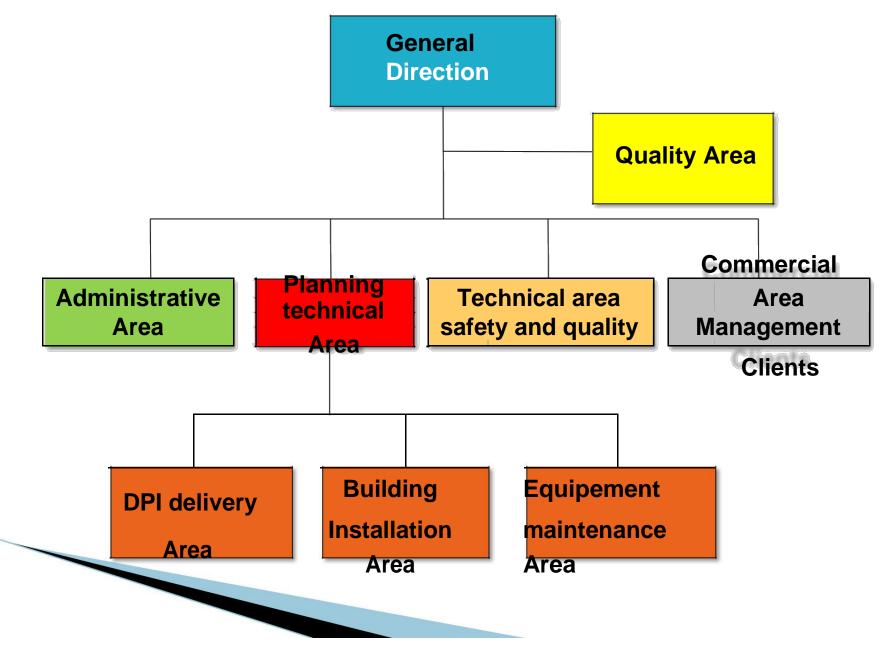

The company has always played an intense activity of assistance and advice to businneses, thanks to a structure made up of professionals and skilled technicians with specific knowledge, professionalism, commitment and experience.