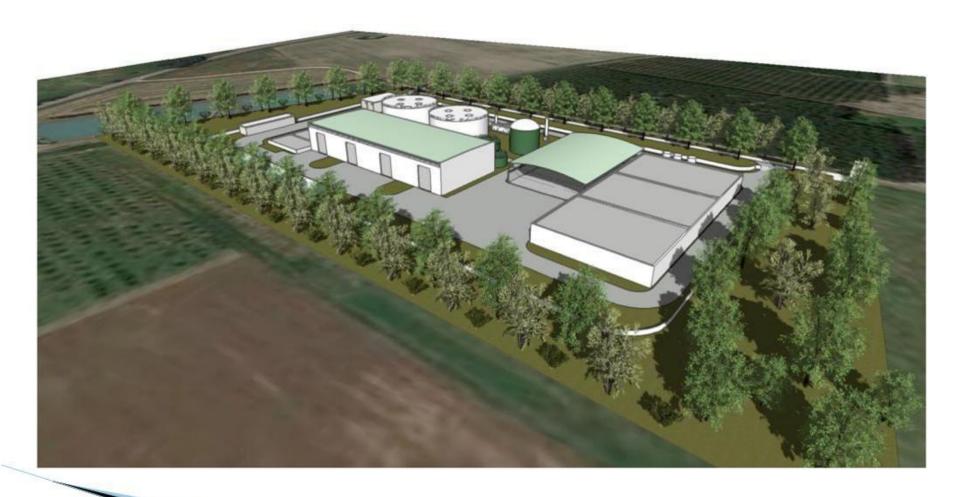

nnecting to the same.

### Access to the SNAM network

The method claims of new delivery points to biomethane production is defined by the Network Code of SNAM Rete Gas, approved by resolution 75/03 by the Autority for Electricity, Gas and W.S. of 28 April 2016.



## **Geo Studio Engineering**

Engineering company develops and designs authorization for the construction of biomethane plants that use matrices as MSW (Organic fraction of dry urban refusal) and agriculture subproducts listed in Table 1A of MD 6/7/12



## **Geo Studio Engineering**

Engineering Company is currently developing and planning permissions for the construction of biomethane plants in the Regions:

- Sicily
- Lazio
- Lombardia
- Piemonte
- Marche

Emilia Romagna



### **Biomethane Plant of imminent construction**

















## Geo Studio Proposal

➤ Development and production of a biomethane plant Authorization of variable power from 250 to 500 Ncm/h including the practice of Screening Environmental Impact Assessment and Environmental Integrated Authorization. The project includes :



➤ Contract availability of previously verified and deemed suitable ground excluding constraints, with contract in Right of Surface or Purchase;

- > Contracts for the supply of matrices;
- > Contracts for the sale of digestate;

➤ Assistance in European loans obtaining for the construction of plant compatible with GSE Incentives.