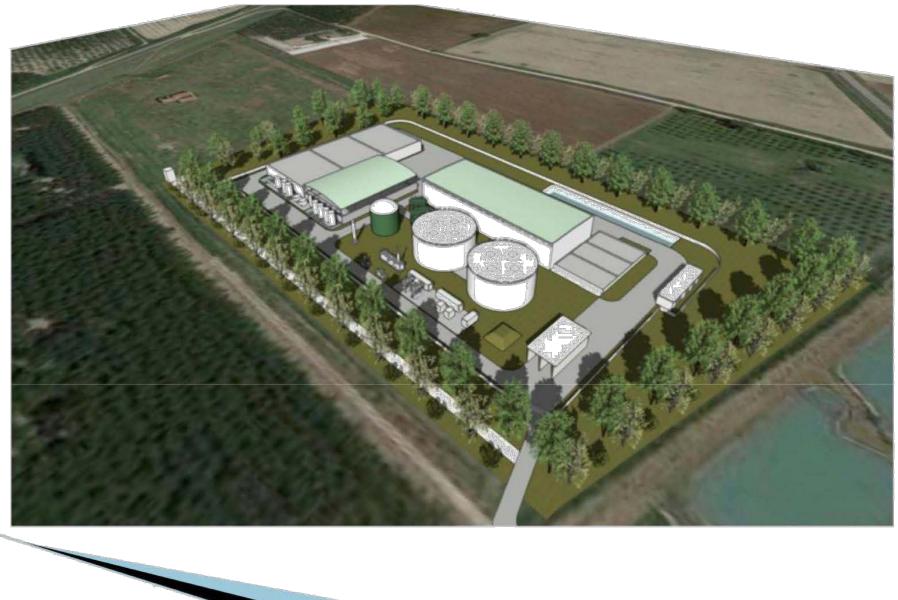

## <u>Premises</u>

Our company is developing authorizations for the construction of biomethane plants, which are today the most efficient plants in renewable energy after photovoltaic and hydroelectric plants.

The following, briefly describe the system and its characterists

These systems have the need for an agricultural/industrial/artisan area of the variable total surface, based on the power of the plant, by 25.000sm to 35.000sm with the possibility of direct access.