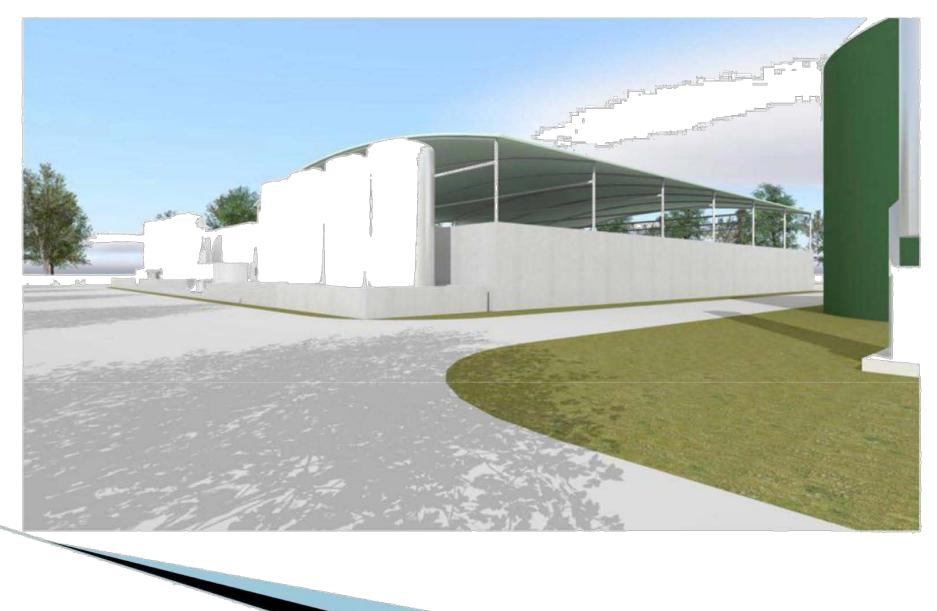

The following, briefly describe the system and its characterists

These systems have the need for an agricultural/industrial/artisan area of the variable total surface, based on the power of the plant, by 25.000sm to 35.000sm with the possibility of direct access.