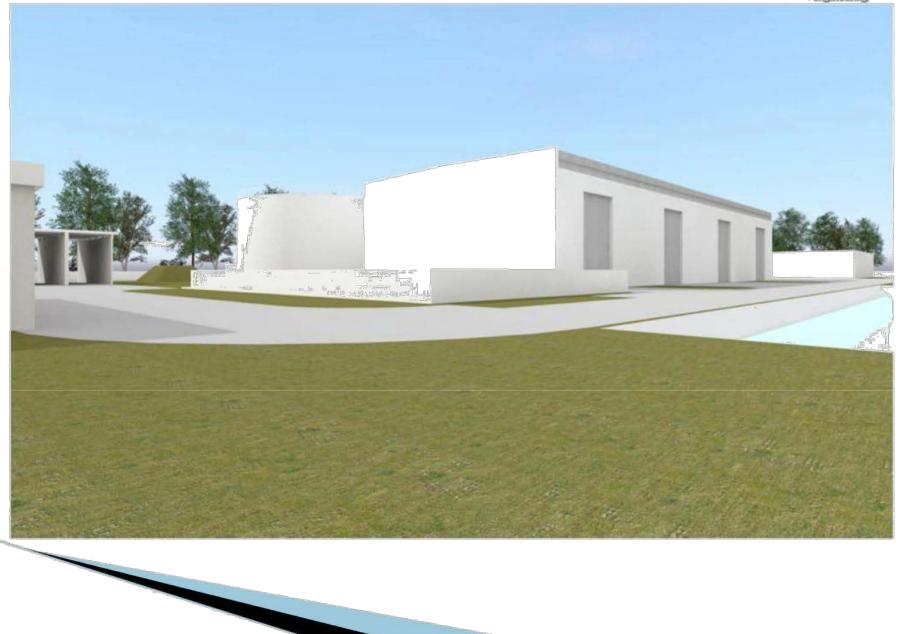

the same.

### Access to the SNAM network

The method claims of new delivery points to biomethane production is defined by the Network Code of SNAM Rete Gas, approved by resolution 75/03 by the Autority for Electricity, Gas and W.S. of 28 April 2016.



## **Geo Studio Engineering**

Engineering company develops and designs authorization for the construction of biomethane plants that use matrices as MSW (Organic fraction of dry urban refusal) and agriculture subproducts listed in Table 1A of MD 6/7/12



## **Geo Studio Engineering**

Engineering Company is currently developing and planning permissions for the construction of biomethane plants in the Regions:

- Sicily
- Lazio
- Lombardia
- Piemonte
- Marche

Emilia Romagna



### **Biomethane Plant of imminent construction**

















## Geo Studio Proposal

➤ Development and production of a biomethane plant Authorization of variable power from 250 to 500 Ncm/h including the practice of Screening Environmental Impact Assessment and Environmental Integrated Authorization. The project includes :



➤ Contract availability of previously verified and deemed suitable ground excluding constraints, with contract in Right of Surface or Purchase;

- > Contracts for the supply of matrices;
- > Contracts for the sale of digestate;

➤ Assistance in European loans obtaining for the construction of plant compatible with GSE Incentives.