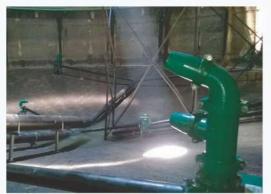

## POMPE CENTRIFUGHE TRITURATRICI

per impianti di sollevamento liquami e fanghi che trovano utilizzo nel settore della carta e in tutti gli impianti che hanno l'esigenza di pompare e triturare.