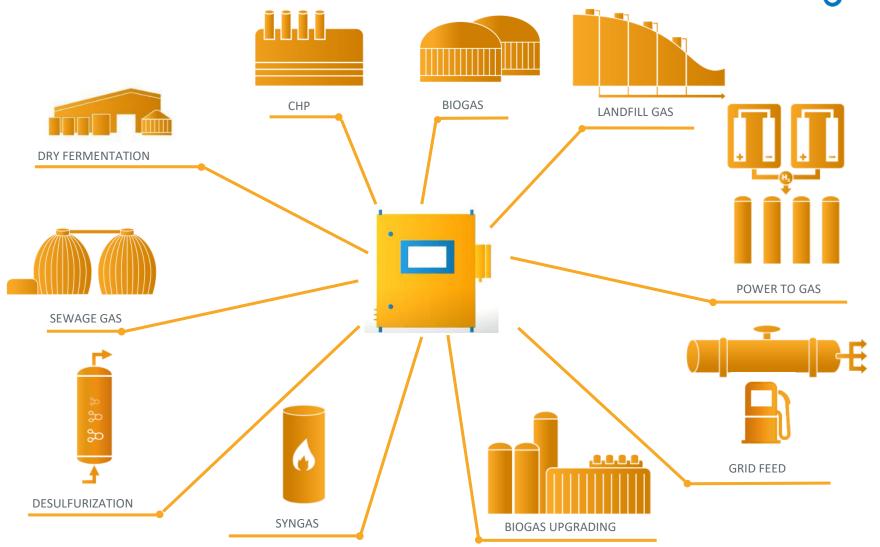

#### ...and this is what we do!

 Customer specific gas analysis systems of the highest quality for the renewable application areas of bio gas, biogas processing, Power-to-gas, sewage gas, dry fermentation, landfill gas, syngas, laboratory systems...

## APPLICATIONS