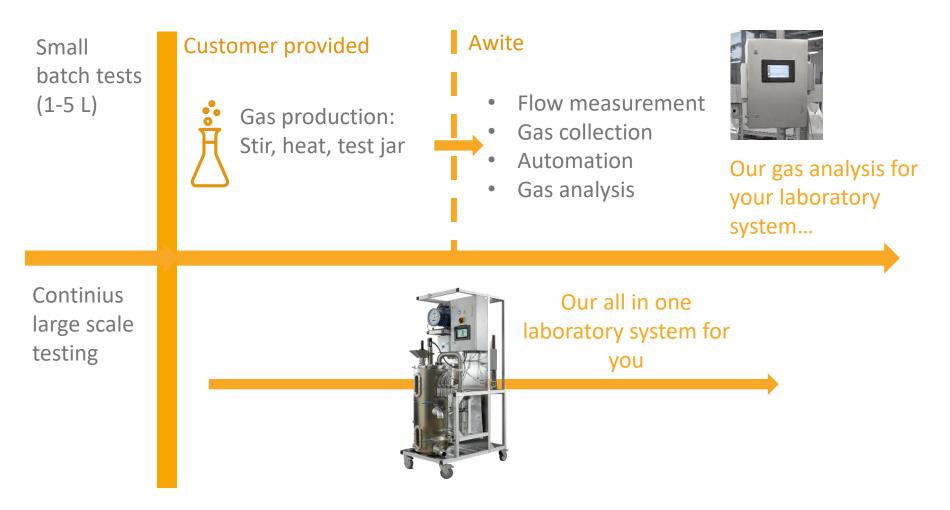

## LABORATORY EQUIPMENT

## LABORATORY EXPERIMENTS AWILAB PRODUCT

FAMILY

AWILAB GASANALYSER

SPECIALLY FOR YOUR LABORATORY APPLICATIONS IN THE BIOGAS SECTOR

INDIVIDUALLY AUTOMATED EXPANDABLE AWILAB DIGESTER

MODULAR WITH UP TO 7 FERMENTERS