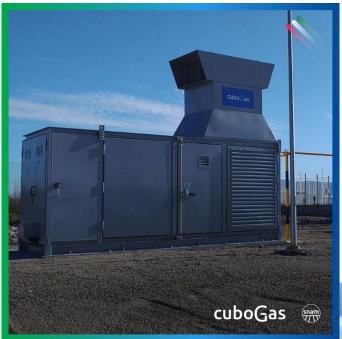

## Cubogas: some solutions for pipelines and large gas infrastructures

**LNG Boil - Off Recovery** 

Capacity **3.500 sm3/h** 

 Inlet pressure
 0.02 Barg

 Outlet pressure
 72 Barg

 Capacity
 42 Sm3/h

 Pipeline compression site

Pipeline compression sites

snam