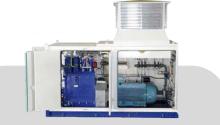

inlet pressure
- Electric motor driven V-belt coupled
- Suitable for CNG applications up to 110 kW
- Integrated blowdown system
- Air cooled
- Water jacket cylinder
- Touch screen power-control panel



| 2B Series                   |  |
|-----------------------------|--|
| POWER Up to 250kV           |  |
|                             |  |
| INLET PRESSURE 0.5 – 100 ba |  |
|                             |  |
| CAPACITY 300 - 4000 Sm3/    |  |
|                             |  |
| INLET PRESSURE 0.5 – 100 ba |  |

- Available with or without soundproof enclosure
- Available with or without internal storage
- 2, 3 or 4 stages
- Electric motor driven V-belt or direct couple
- Suitable for CNG applications up to 250 kW
- Air-cooling for gas
- Liquid cooled
- Touch screen power-control panel



| 4D Series      |                  |
|----------------|------------------|
| POWER          | 20 – 600kW       |
|                |                  |
| INLET PRESSURE | 1 – 100 bar      |
|                |                  |
| CAPACITY       | 600 – 9800 Sm3/h |
|                |                  |
|                |                  |

1P Corioc

- Available with or without soundproof enclosure
- 2, 3, 4 or 5 stages
- Electric motor driven V-belt, direct couple
- Suitable for CNG applications in range of 200 600 kW
- Touch screen power-control panel
- Air or water cooled

## Cubogas: some solutions for pipelines and large gas infrastructures



**LNG Boil - Off Recovery** 

Capacity **3.500 sm3/h** 





 Inlet pressure
 0.02 Barg

 Outlet pressure
 72 Barg

 Capacity
 42 Sm3/h

 Pi