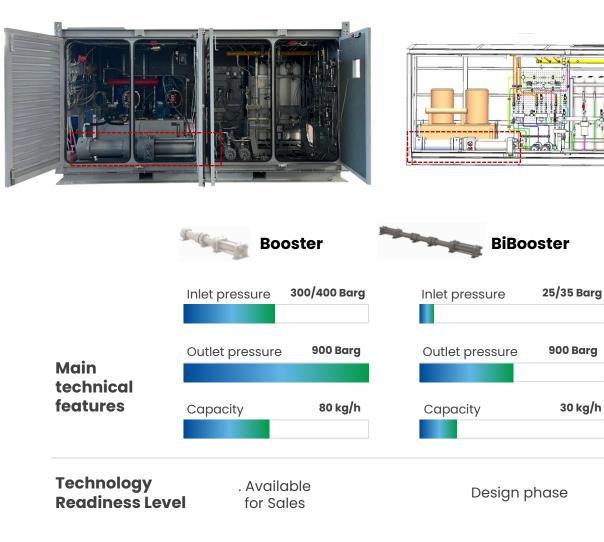

### **Booster/BiBooster**

#### Technology Readiness Level

Main

technical

features

. Assembled and ready to be tested