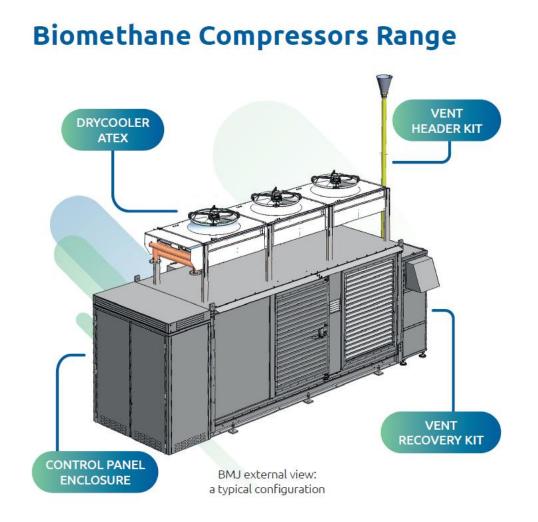

### **Biomethane Compressors**

### BMJ Range of products main features

- ✓ Specifically designed for biomethane injection up to 1000 scmh
- ✓ Heavy duty solutions
- ✓ Low speed (always below 800rpm) for maximum reliability
- ✓ Maximum **standardization and modular design** to minimize CAPEX and OPEX
- ✓ **Remote control** for predictive maintenance and quick fix of minor issues.