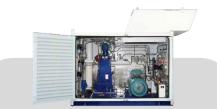

in gas compression



# Cubogas applications: A quick overview





## Cubogas main products: AVTN & BVTN solutions



| A Series       |                |  |
|----------------|----------------|--|
| POWER          | 37 – 110kW     |  |
|                |                |  |
| INLET PRESSURE | 0.5 – 100 bar  |  |
|                |                |  |
| CAPACITY       | 100–1900 Sm3/h |  |
|                |                |  |
|                |                |  |

- Available with our without soundproof enclosure
- Available with our without internal storage
- 2, 3 or 4 stages of compression
- Electric motor driven V-belt coupled
- Suitable for CNG applications up to 110 kW
- Touch screen power-control panel
- Integrated blowdown system
- Air-cooling for gas and oil compressor
- frame



| 1B Series      |                  |  |
|----------------|------------------|--|
| POWER          | Up to 110kW      |  |
|                |                  |  |
| INLET PRESSURE | 20 – 200 bar     |  |
|                |                  |  |
| CAPACITY       | 545 – 3750 Sm3/h |  |
|                |                  |  |
|                |                  |  |

- Available with our without soundproof enclosure
- 1 or 2 stages according to inlet pressure
- Electric motor driven V-belt coupled
- Suitable for CNG applications up to 110 kW
- Integrated blowdown system
- Air cooled
- Water jacket cylinder
- Touch screen power-control panel



| 2B Series                   |  |
|-----------------------------|--|
| POWER Up to 250kV           |  |
|                             |  |
| INLE