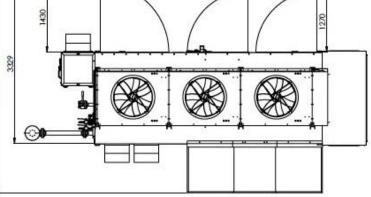

ecifically designed for biomethane injection up to 1000 scmh
- ✓ Heavy duty solutions
- ✓ Low speed (always below 800rpm) for maximum reliability
- ✓ Maximum **standardization and modular design** to minimize CAPEX and OPEX
- ✓ **Remote control** for predictive maintenance and quick fix of minor issues.

### Main optionals and accessories:

- ✓ 2 Oil-Free solutions available:
  - $\checkmark$  Specific filtering
  - ✓ API618 distance piece Type 2
- ✓ Vent recovery system for gas leakages
- ✓ **Sound-proof** option
- $\checkmark$  Virtual pipeline configuration
- ✓ **Dual outlet** (gas injection + virtual pipeline) available for some configurations
- ✓ Advanced after-sales servicing (up to 24/7 intervention within 4 hours)





## Cubogas biomethane main offering: shape and size





3298





## Cubogas: your reliable partner for biomethane injection





### **After Sales Service**

Cubogas is committed to protect your **business continuity** with remote control, maintenance planning, B2B Platform and a wide range of international after sales services up to 24/7 leveraging on our expertise and technical assistance network.