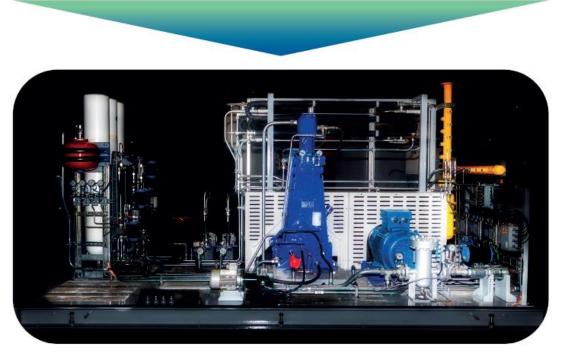

- Off Recovery** 

Capacity **3.500 sm3/h** 





 Inlet pressure
 0.02 Barg

 Outlet pressure
 72 Barg

 Capacity
 42 Sm3/h

 Pipeline compression site



Pipeline compression sites



snam



## Cubogas H2 compression main offering

### **Booster/BiBooster**

#### **BVTN Vertical Recip**







snam



#### Technology Readiness Level

Main

technical

features

. Assembled and ready to be tested



# Biomethane applications



# Cubogas biomethane main offering

### **Biomethane Compressors**

#### Recip. Compressors Full Range

Available in different configurations, they can process up to 10.000 scmh Range of applications:

- gas injection in the grid
- virtual pipelines and RNG filling of vehicles and fleets.
- nano-liquefaction: the key component to transform methane into liquid LNG



BMJ internal view - basic configuration

### BMJ Range of products main features

- ✓ Specifically designed for biomethane injection up to 1000 scmh
- ✓ Heavy duty solutions
- ✓ Low speed (always below 800rpm) for maximum reliability
- ✓ Maximum **standardization and modular design** to minimize CAPEX and OPEX
- ✓ **Remote control** for predictive maintenance and quick fix of minor issues.

### Main optionals and accessories:

- ✓ 2 Oil-Free solutions available:
  - $\checkmark$  Specific filtering
  - ✓ API618 distance piece Type 2
- ✓ Vent recovery system for gas leakages
- ✓ **Sound-proof** option
- $\checkmark$  Virtual pipeline configuration
- ✓ **Dual outlet** (gas injection + virtual pipeline) available for some configurations
- ✓ Advanced after-sales servicing (up to 24/7 interve