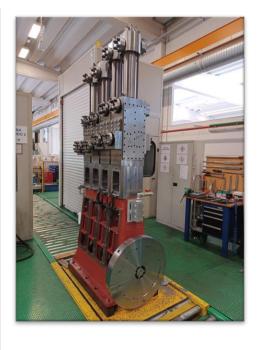

SSURE | 1 – 100 bar      |
|                |                  |
| CAPACITY       | 600 – 9800 Sm3/h |
|                |                  |
|                |                  |

1P Corioc

- Available with or without soundproof enclosure
- 2, 3, 4 or 5 stages
- Electric motor driven V-belt, direct couple
- Suitable for CNG applications in range of 200 600 kW
- Touch screen power-control panel
- Air or water cooled

## Cubogas: some solutions for pipelines and large gas infrastructures



**LNG Boil - Off Recovery** 

Capacity **3.500 sm3/h** 





 Inlet pressure
 0.02 Barg

 Outlet pressure
 72 Barg

 Capacity
 42 Sm3/h

 Pipeline compression site



Pipeline compression sites



snam



## Cubogas H2 compression main offering

### **Booster/BiBooster**

#### **BVTN Vertical Recip**







snam



#### Technology Readiness Level

Main

technical

features

. Assembled and ready to be tested



# Biomethane applications



# Cubogas biomethane main offering

### **Biomethane Compressors**

#### Recip. Compressors Full Range

Available in different configurations, they can process up to 10.000 scmh Range of applications:

- gas injection in the grid
- virtual pipelines and RNG filling of vehicles and fleets.
- nano-liquefaction: the key component to transform methane into liquid LNG



BMJ internal view - basic configuration

### BMJ Range of products main features

- ✓ Specifically designed for biomethane injection up to 1000 scmh
- ✓ Heavy duty solutions
- ✓ Low speed (always below 800rpm) for maximum reliability
- ✓ Maximum **standardization and modular design** to mini