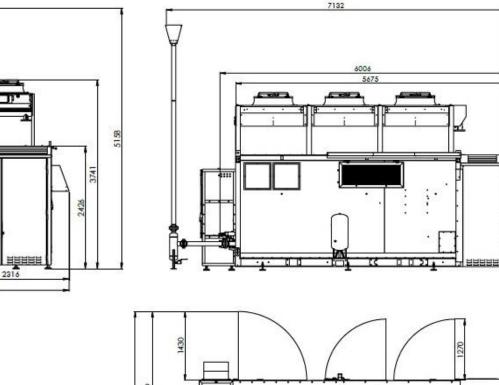

- ✓ Specifically designed for biomethane injection up to 1000 scmh
- ✓ Heavy duty solutions
- ✓ Low speed (always below 800rpm) for maximum reliability
- ✓ Maximum **standardization and modular design** to minimize CAPEX and OPEX
- ✓ **Remote control** for predictive maintenance and quick fix of minor issues.

### Main optionals and accessories:

- ✓ 2 Oil-Free solutions available:
  - $\checkmark$  Specific filtering
  - ✓ API618 distance piece Type 2
- ✓ Vent recovery system for gas leakages
- ✓ **Sound-proof** option
- $\checkmark$  Virtual pipeline configuration
- ✓ **Dual outlet** (gas injection + virtual pipeline) available for some configurations
- ✓ Advanced after-sales servicing (up to 24/7 intervention within 4 hours)





## Cubogas biomethane main offering: shape and size





3298





## Cubogas: your reliable partner for biomethane injection





### **After Sales Service**

Cubogas is committed to protect your **business continuity** with remote control, maintenance planning, B2B Platform and a wide range of international after sales services up to 24/7 leveraging on our expertise and technical assistance network.