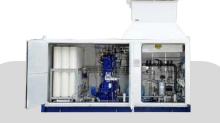

for CNG applications up to 110 kW
- Touch screen power-control panel
- Integrated blowdown system
- Air-cooling for gas and oil compressor
- frame



| 1B Series      |                  |  |
|----------------|------------------|--|
| POWER          | Up to 110kW      |  |
|                |                  |  |
| INLET PRESSURE | 20 – 200 bar     |  |
|                |                  |  |
| CAPACITY       | 545 – 3750 Sm3/h |  |
|                |                  |  |
|                |                  |  |

- Available with our without soundproof enclosure
- 1 or 2 stages according to inlet pressure
- Electric motor driven V-belt coupled
- Suitable for CNG applications up to 110 kW
- Integrated blowdown system
- Air cooled
- Water jacket cylinder
- Touch screen power-control panel



| 2B Series                   |  |
|-----------------------------|--|
| POWER Up to 250kV           |  |
|                             |  |
| INLET PRESSURE 0.5 – 100 ba |  |
|                             |  |
| CAPACITY 300 - 4000 Sm3/    |  |
|                             |  |
| INLET PRESSURE 0.5 – 100 ba |  |

- Available with or without soundproof enclosure
- Available with or without internal storage
- 2, 3 or 4 stages
- Electric motor driven V-belt or direct couple
- Suitable for CNG applications up to 250 kW
- Air-cooling for gas
- Liquid cooled
- Touch screen power-control panel



| 4D Series      |                  |
|----------------|------------------|
| POWER          | 20 – 600kW       |
|                |                  |
| INLET PRESSURE | 1 – 100 bar      |
|