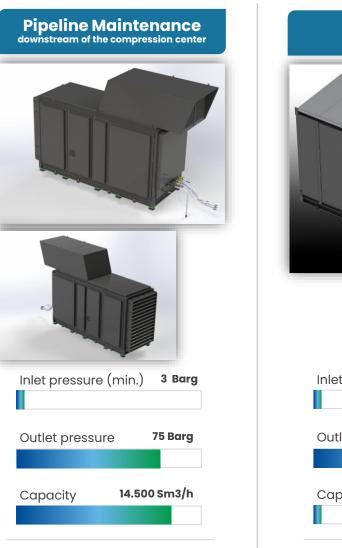

## Cubogas: some solutions for pipelines and large gas infrastructures

**LNG Boil - Off Recovery** 

Capacity **3.500 sm3/h** 

 Inlet pressure
 0.02 Barg

 Outlet pressure
 72 Barg

 Capacity
 42 Sm3/h

 Pipeline compression site

Pipeline compression sites

snam