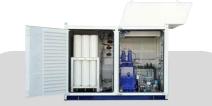

flow

Biomethane compression following its upgrade from biogas in treatment plant

#### Gas gathering / drainage solutions

Solutions to recover venting and to drain gases



#### Industrial / LNG Boil off гесочегу

Cubogas package compressing natural gas coming from a LNG storage boil-off and delivering it to the pipeline



Oil & Gas

Solutions for

applications such

as gas

recompression in

wells, powering

turbines,

underground

storage and many

others





#### Hydrogen

Cubogas technology for storage, distribution and application infrastructure (HRS included)

Specific solutions for carbon capture, usage and liquefaction

**CO2** 

Cubogas: reliability and safety in gas compression



# Cubogas applications: A quick overview





## Cubogas main products: AVTN & BVTN solutions



| A Series       |                |  |
|----------------|----------------|--|
| POWER          | 37 – 110kW     |  |
|                |                |  |
| INLET PRESSURE | 0.5 – 100 bar  |  |
|                |                |  |
| CAPACITY       | 100–1900 Sm3/h |  |
|                |                |  |
|                |                |  |

- Available with our without soundproof enclosure
- Available with our without internal storage
- 2, 3 or 4 stages of compression
- Electric motor driven V-belt coupled
- Suitable for CNG applications up to 110 kW
- Touch screen power-control panel
- Integrated blowdown system
- Air-cooling for gas and oil compressor
- frame



| 1B Series      |                  |  |
|----------------|------------------|--|
| POWER          | Up to 110kW