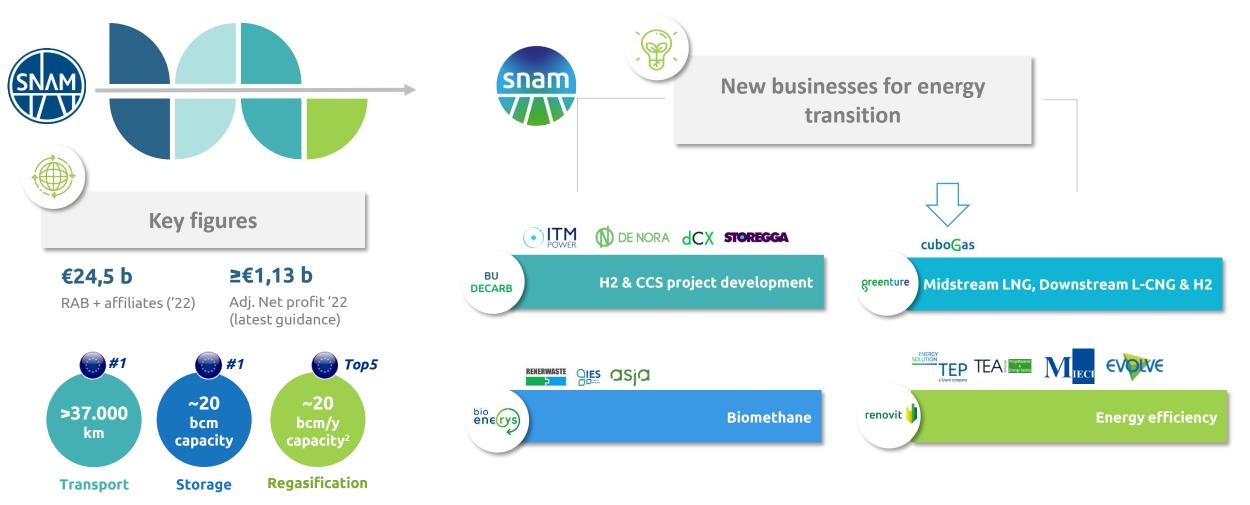

## **Snam Overview**

#### Snam has embarked on a repositioning process towards new businesses linked to energy transition

<sup>1</sup> Italy e international associates, pro-quota data <sup>2</sup> Includes FSRU online before 2024 (2x5bcm)

# Cubogas is an international leader in compression solutions, within Snam group

Biomethane Sustainable Energy Decarbonization production efficiency transport projects enerys) greenture **BU DECARB** renovit RENERWASTE EVOLVE ( ) ITM POWER cuboGas. 10+ partnership con Iniziative DE NORA TFA **BioMetana** Autom./Energy players

development of new businesses fully dedicated to energy transition...

Snam, leading infrastructure operator in Europe, supports the

- Target of +160 L-CNG refueling stations by 2027 (70 already operative)
- Award of PNRR tender (15M€) to build #8 H2 refuelling stations
- Ambition to handle the development of SNAM green infrastructure

#### ...and is strongly committed to H2 economy development

Set up of **domestic** ecosystem

Production of equipment Hyaccelerat or powered by Snaminnova

R&D of innovative technologies

cuboGas

Cubogas S.r.I., Greenture subsidiary based in Cherasco (Piemonte), is a global leader in design, development and production of technological compression solutions for natural gas, biomethane and hydrogen