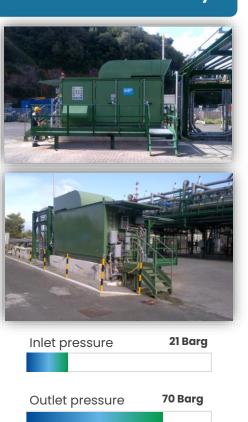

## Cubogas: some solutions for pipelines and large gas infrastructures

**LNG Boil - Off Recovery** 

Capacity **3.500 sm3/h** 

 Inlet pressure
 0.02 Barg

 Outlet pressure
 72 Barg

 Capacity
 42 Sm3/h

 Pipeline compression site

Pipeline compression sites

snam